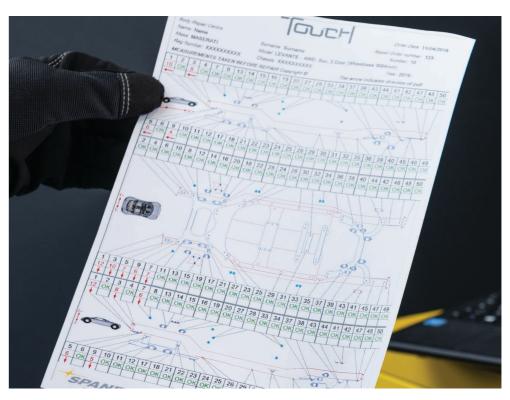

#### Damage diagnostics

The initial evaluation of the damaged vehicle is the first step of the repair process. Repair diagnostics can be performed on any lift, bench, or surface.

Detailed pre-repair documentation shows the extent of the damage and the structural operations necessary to return the vehicle to OEM specifications.

While measuring vehicles, the WinTouch software guides the user with the help of measuring point location images and intuitive sounds that clearly indicate the good from damaged locations.

The WinTouch software creates both pre- and post-repair documentation, which are easy to understand by the technician and customer, ensuring the vehicle has been repaired back to OEM specifications.

Pre-repair documentation

Post-repair documentation