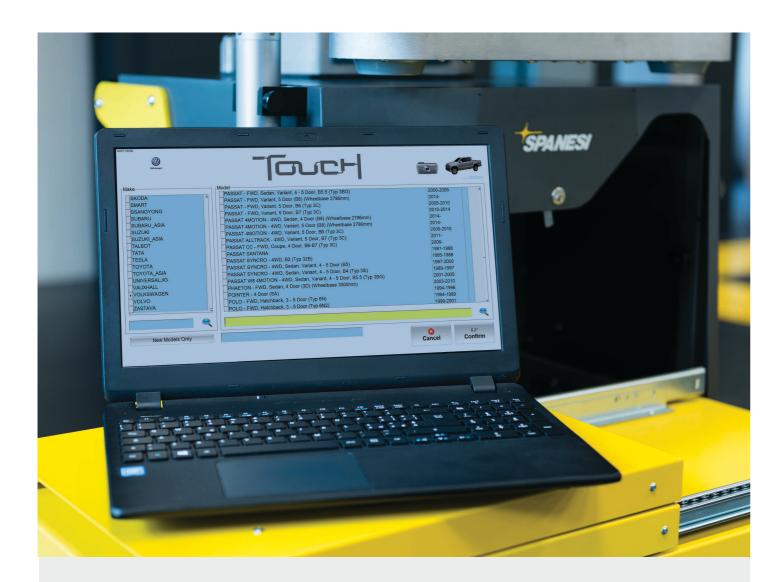

#### **Extensive Database**

Spanesi has invested heavily to provide the latest and most comprehensive database of vehicle data available anywhere. New vehicle updates are available directly from the Spanesi website and major updates are issued every six months.

While measuring vehicles, the WinTouch software guides the user with the help of measuring point location images and intuitive sounds that clearly indicate the good from damaged locations.

The WinTouch software creates both pre- and post-repair documentation, which are easy to understand by the technician and customer, ensuring the vehicle has been repaired back to OEM specifications.