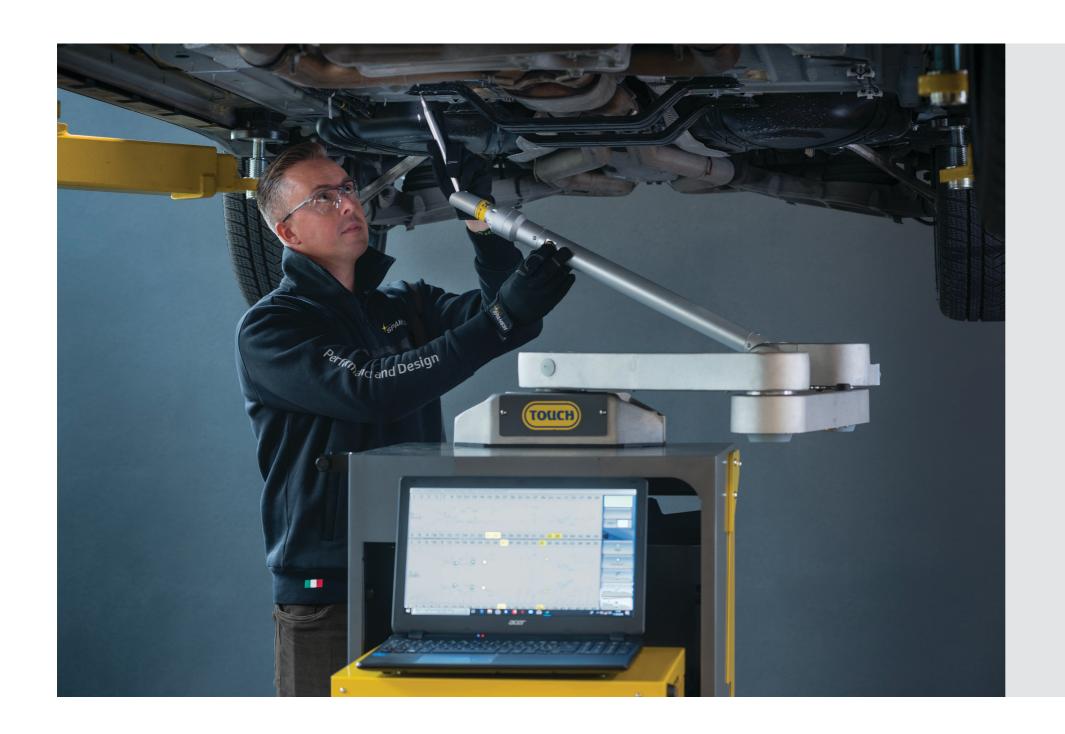

#### **TOUCH ALLOWS MEASURING OF**

VEHICLE FRAME AND STRUCTURAL ITEMS

MECHANICAL PARTS

USER ADDED POINTS WITH PHOTOS

WHEEL AND TIRE ALIGNMENT

SUSPENSION PARTS

COMPARATIVE MEASUREMENTS

The Electronic Measuring System

## FOCUS POINTS

01 \_\_\_\_ UNIVERSAL

Measuring any vehicle on any bench, rack or lift

02 \_\_\_\_

**MEASURING IN MINUTES**Fast measuring setup

INTUITIVE USER EXPERIENCE
Exclusive Wintouch software

**05** \_\_\_\_ **ACCURATE** Exact measuring

ACCESS CHALLENGING
MEASUREMENT POINTS
Multiple probe and extensions

Multiple probe and extensions