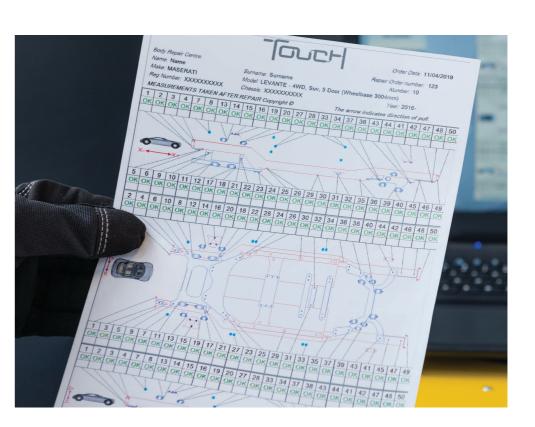

#### **Complete repair** documentation

The Touch provides a complete set of post-repair documents. The technician and customer can be confident that the vehicle has been returned to OEM specifications.

While measuring vehicles, the WinTouch software guides the user with the help of measuring point location images and intuitive sounds that clearly indicate the good from damaged locations.

The WinTouch software creates both pre- and post-repair documentation, which are easy to understand by the technician and customer, ensuring the vehicle has been repaired back to OEM specifications.

Pre-repair documentation

Post-repair documentation