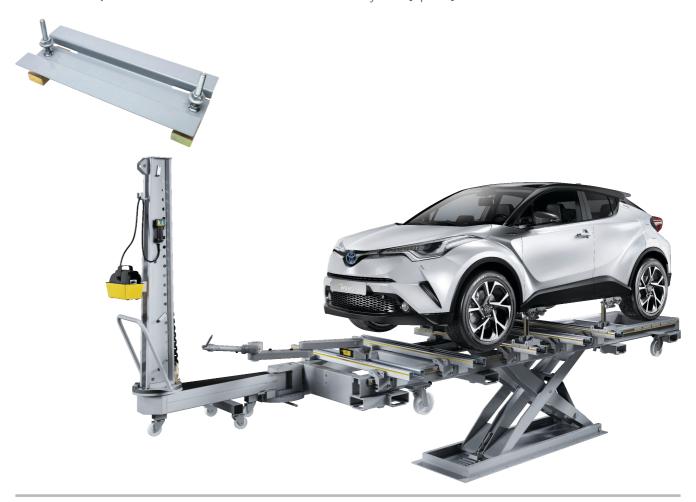

#### Damage diagnostics

The initial evaluation of the damaged vehicle is the first step of the repair process. Repair diagnostics can be performed on any lift, bench, or surface.

Detailed pre-repair documentation shows the extent of the damage and the structural operations necessary to return the vehicle to OEM specifications.

## **MECHANICAL PARTS**

The diagnostic measurements can be completed with mechanical parts on or off of the vehicle.