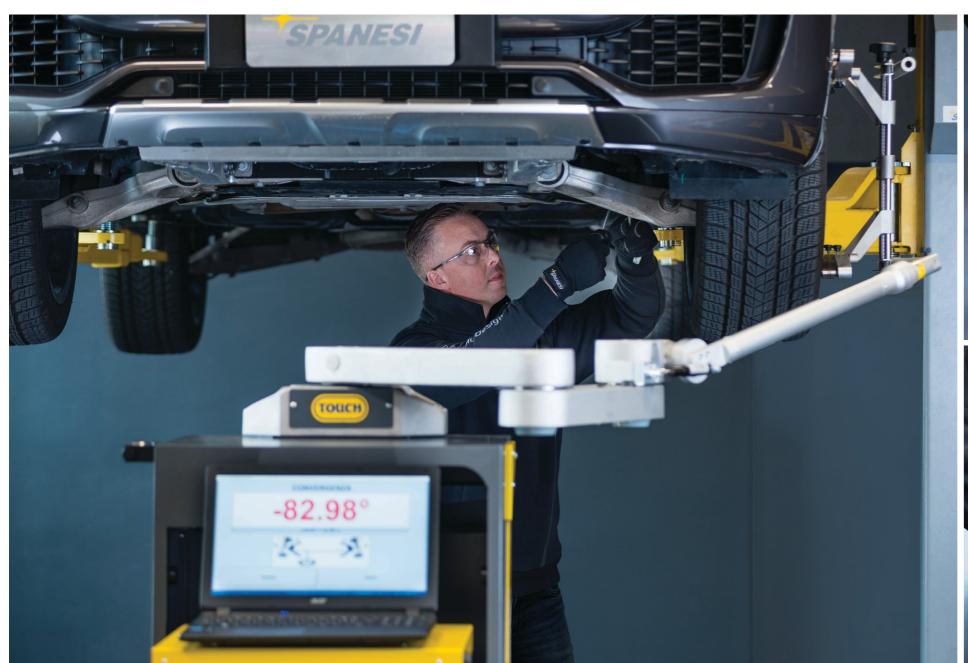

#### **TOUCH ALLOWS MEASURING OF**

VEHICLE FRAME AND STRUCTURAL ITEMS

MECHANICAL PARTS

USER ADDED POINTS WITH PHOTOS

WHEEL AND TIRE ALIGNMENT

SUSPENSION PARTS

COMPARATIVE MEASUREMENTS

The Electronic Measuring System

## VEHICLE FRAME AND STRUCTURAL ITEMS