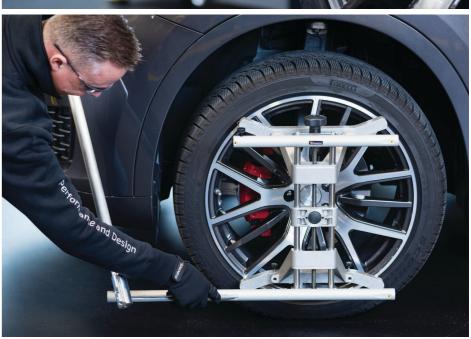

PROTECTIVE COVER

Computer area

Probe area

**TOUCH** 

**WHEELS** 

The Touch Wheels kit provides camber, caster and toe angle measurements without the need to purchase additional accessories.

### Wheel and tire alignment

Touch Wheels checks vehicle alignment to necessary to complete 360° vehicle damage diagnostics.

Without the need for lifts or benches, Touch Wheels performs vehicle alignment checks on the ground.