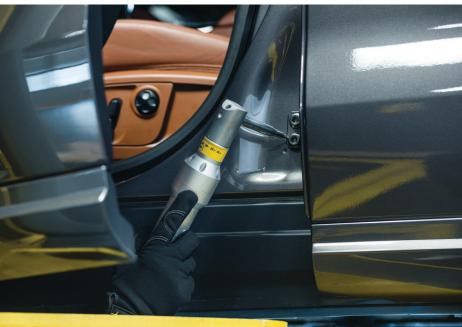

ACCESS CHALLENGING
MEASUREMENT POINTS
Multiple probe and extensions

Multiple probe and extensions

#### 90KTIRD010 | Follow-me tool (option)

The "follow-me" tool provides instantaneous measurements displaying point deformation and guides the technician, in real-time, during damage repair operations.