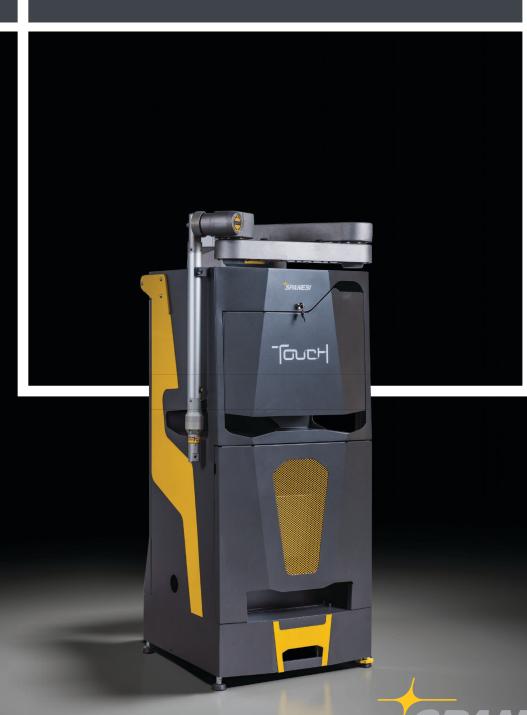

### **TOUCH 4.0**

#### Stylish and sleek design

The latest Touch design takes its cues from the "Spanesi 360° Concept". Sleek, clean and elegant lines set this measuring system apart from the pack.

This visionary trolley contains all the accessories necessary for vehicle measuring, with a compartment for the PC and another for the printer.

### **Touch system includes**

TOUCH ARM

TROLLEY VER 4.0

TRANSPORTATION CASE

BLUETOOTH KEY

POWER SUPPLY

EXTENSIONS

3 PROBES (100-200-350mm)