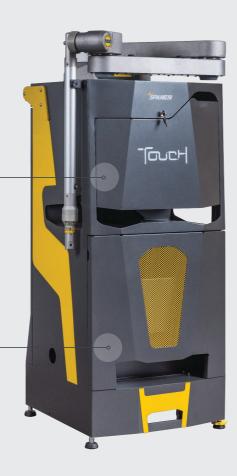

### **TOUCH 4.0**

#### Stylish and sleek design

The latest Touch design takes its cues from the "Spanesi 360° Concept". Sleek, clean and elegant lines set this measuring system apart from the pack.

This visionary trolley contains all the accessories necessary for vehicle measuring, with a compartment for the PC and another for the printer.

### **Touch system includes**

TOUCH ARM

TROLLEY VER 4.0

TRANSPORTATION CASE

BLUETOOTH KEY

POWER SUPPLY

EXTENSIONS

3 PROBES (100-200-350mm)