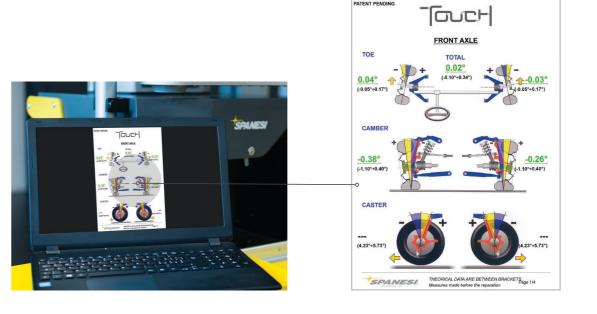

## WHEEL ALIGNMENT

### Wheel and tire alignment

Touch Wheels checks vehicle alignment to necessary to complete 360° vehicle damage diagnostics.

Without the need for lifts or benches, Touch Wheels performs vehicle alignment checks on the ground.