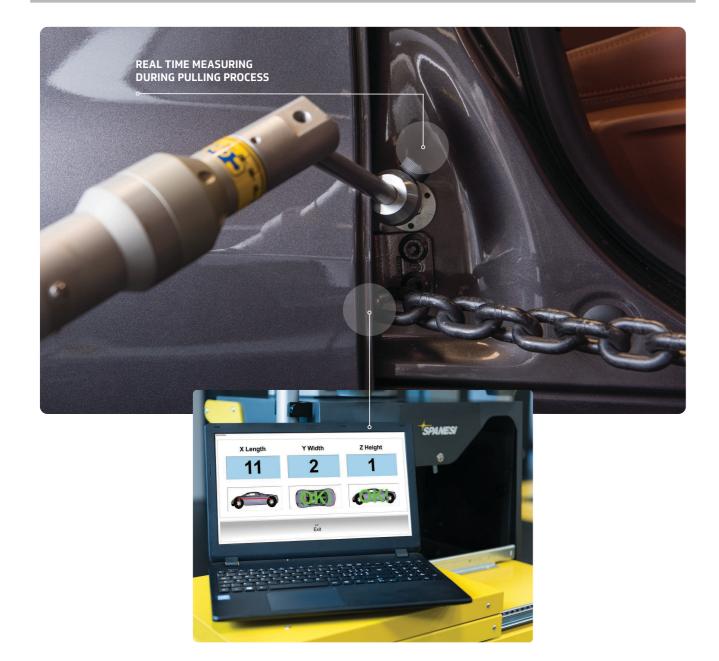

#### 90KTIRD010 | Follow-me tool (option)

The "follow-me" tool provides instantaneous measurements displaying point deformation and guides the technician, in real-time, during damage repair operations.

While measuring vehicles, the WinTouch software guides the user with the help of measuring point location images and intuitive sounds that clearly indicate the good from damaged locations.

The WinTouch software creates both pre- and post-repair documentation, which are easy to understand by the technician and customer, ensuring the vehicle has been repaired back to OEM specifications.