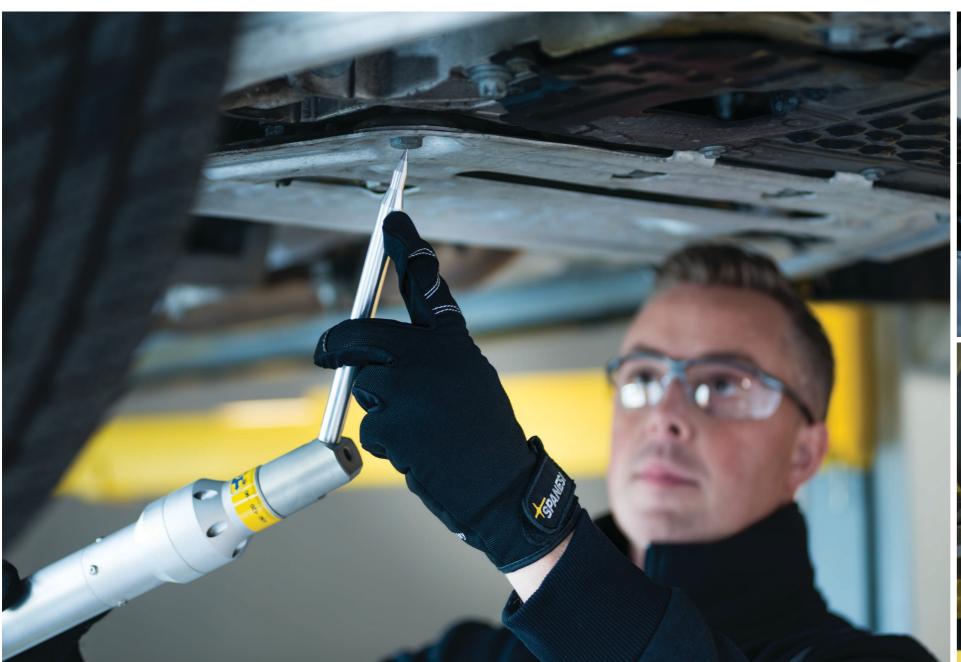

#### Damage diagnostics

The initial evaluation of the damaged vehicle is the first step of the repair process. Repair diagnostics can be performed on any lift, bench, or surface.

Detailed pre-repair documentation shows the extent of the damage and the structural operations necessary to return the vehicle to OEM specifications.

#### **Complete repair** documentation

The Touch provides a complete set of post-repair documents. The technician and customer can be confident that the vehicle has been returned to OEM specifications.