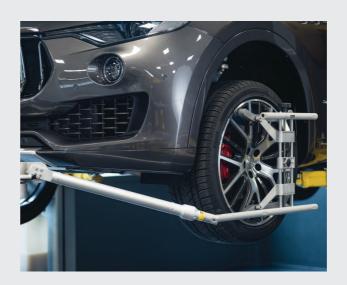

## WHEEL ALIGNMENT

### Wheel and tire alignment

Touch Wheels checks vehicle alignment to necessary to complete 360° vehicle damage diagnostics.

Without the need for lifts or benches, Touch Wheels performs vehicle alignment checks on the ground.