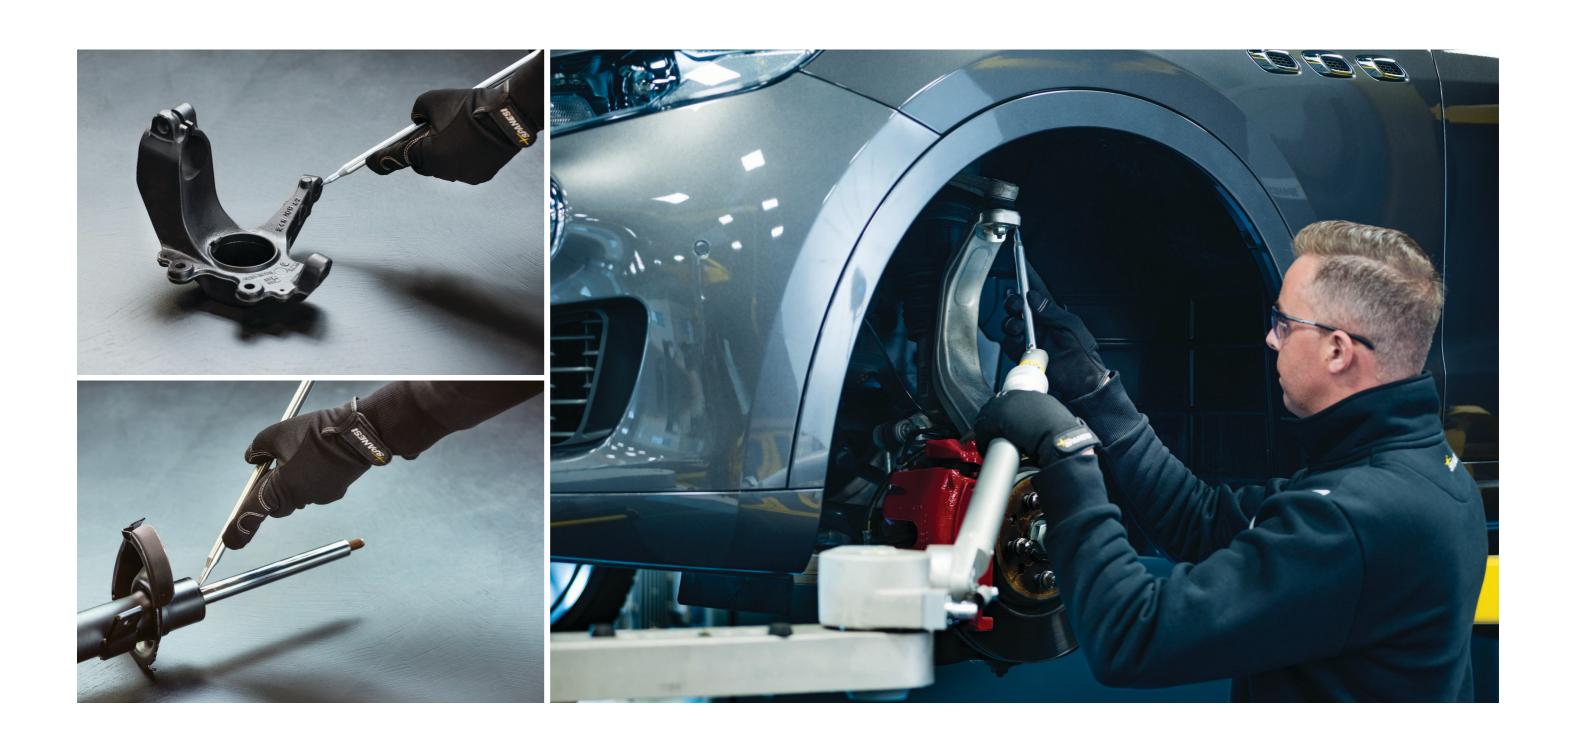

## **MECHANICAL PARTS**

The diagnostic measurements can be completed with mechanical parts on or off of the vehicle.

## WHEEL ALIGNMENT