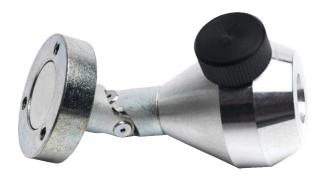

#### 90KTIRD010 | Follow-me tool (option)

The "follow-me" tool provides instantaneous measurements displaying point deformation and guides the technician, in real-time, during damage repair operations.